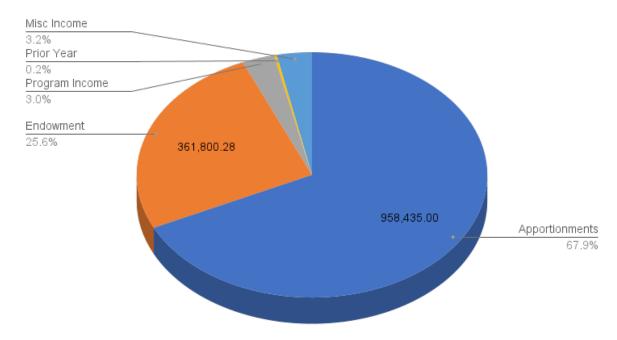

A summary of the budgeted income is in the pie-chart on the following page.

# 2024 Budgeted Revenue

# Notes on Budgeted Income

- The budget includes anticipated general operating revenues of \$1,096,482, a decrease of 1.3%. While parish apportionments remain the same, the investment draw is lower this year due to the market downturn of the previous year. The draw in previous years had always been 5% (which did not follow the guidelines of the Uniform Prudent Management of Institutional Funds Act, UPMIFA, for perpetual funds). Under the new Investment Policies and management of the Episcopal Church Foundation (ECF) effected at the end of last year, the Investment Committee has considered projected future returns, fees, and inflation and recommends a draw of 4.5%. Furthermore, they recommended that this draw be calculated on the average quarterly returns since we have been invested with ECF as prior to that draws were not taken consistently, making it challenging to determine average fund value using previous quarters. We will use this approach to build up to our goal of basing the draw on a 20 quarter (five year) rolling average.
- We are still in process of discernment with regard to camping ministry in our two dioceses. The current model of Episcopal Youth Camp, with a paid staff but only a short-term