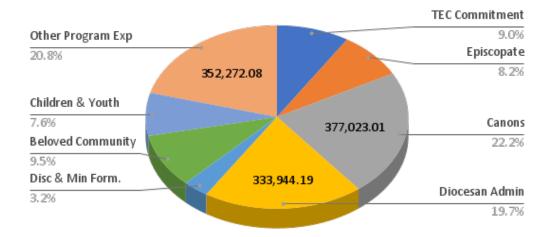

# Office Expenses

• No changes this year.

A summary of the budgeted expenses is in the pie-chart below.

# **Budgeted 2024 Expenses**

### Notes on Budgeted Expenses